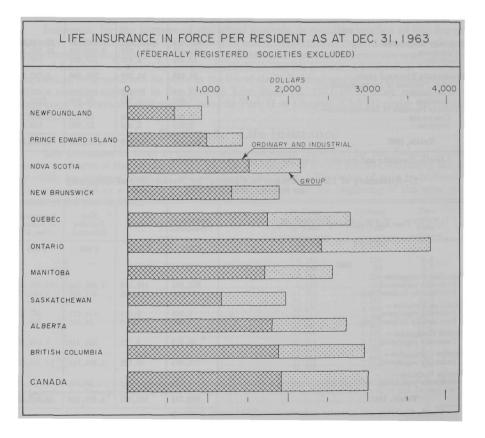

| 15,339,860                         |
| Foreign Societies—<br>Federally registered                                                                                                              | 5,434                      | 2,017                      | 28,251                          | 232,055                            |
| Totals, 1963                                                                                                                                            | 924,514                    | 343,769                    | 7,845,128                       | 61,386,882                         |

## 2.—Summary of Life Insurance in Canada, by Nationality of Company or Society, 1962 and 1963—concluded

<sup>1</sup> Death, disability and maturity under insurance and annuity contracts.